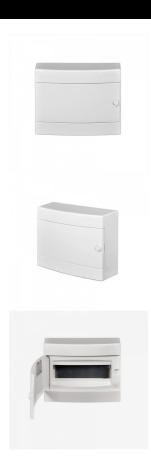

## **Product info**

The RKP group electric centres are suitable for surface-mounting in small residences and apartments. The centres are made of white plastic. We also have data cabinets available in the same RKP series for separate installation. The centre can be installed both vertically and horizontally.