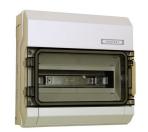

The RKV group electric centres are appropriate for use as a lighting, heating or group electric centre in bathrooms. The plastic cabinets, which are classified according to IP54, are equipped with several feed-through holes that can be opened. The delivery includes a set of seals. If necessary, the cabinets can be combined with each other with an optional combination kit.