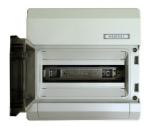

The RKV group electric centres are appropriate for use as a lighting, heating or group electric centre in bathrooms. The plastic cabinets, which are classified according to IP54, are equipped with several feed-through holes that can be opened. The delivery includes a set of seals. If necessary, the cabinets can be combined with each other with an optional combination kit.