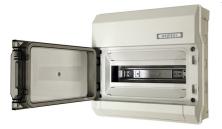

The RKV group electric centres are appropriate for use as a lighting, heating or group electric centre in bathrooms. The plastic cabinets, which are classified according to IP54, are equipped with several feed-through holes that can be opened. The delivery includes a set of seals. If necessary, the cabinets can be combined with each other with an optional combination kit.