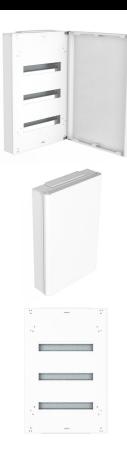

## **Product info**

Electrical centres in the RKS series are best suited for small residences and apartments. The models have been specifically designed for smaller renovation sites where space is at a minimum. The electric centres are made from hot galvanised steel plate that has been painted white. We also have data cabinets available in the same RKS series for separate installation. Available for both surface and flush mounting. In the surface-mounted model, the rear section of the cabinet is open for cabling through the bottom.