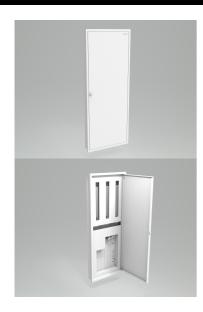

## **Product info**

In the ITP data group centres, the IT and electricity distribution spaces are located on top of each other. The side of the centre has a cable chute by the IT space for the wiring of the electricity distribution section. This makes it easy to connect a feed cable from the bottom. The IT space can be equipped with a wide variety of fittings, which enable several different uses. Available for both surface and flush mounting. The surface-mounted model contains the necessary feed-through flanges and a fixed back plate. When flush-mounted, the centre only rises 4mm above the wall surface!